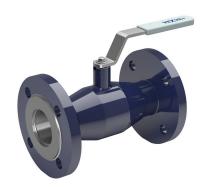

## **Ball valve flanged**

**Vexve: 103** 

Finland

**DN 50 [mm]** Nominal diameter

230 [mm] Length along the axis of the pipeline

**7.20 [kg]** Mass

PN 40 [bar] Nominal pressure

**dT -30 ... 200°C** Operating temperature (for water)

Kvs 103 [m3/h]Flow coefficientflangedConnection typesteelBody material

Water Allowable working fluids